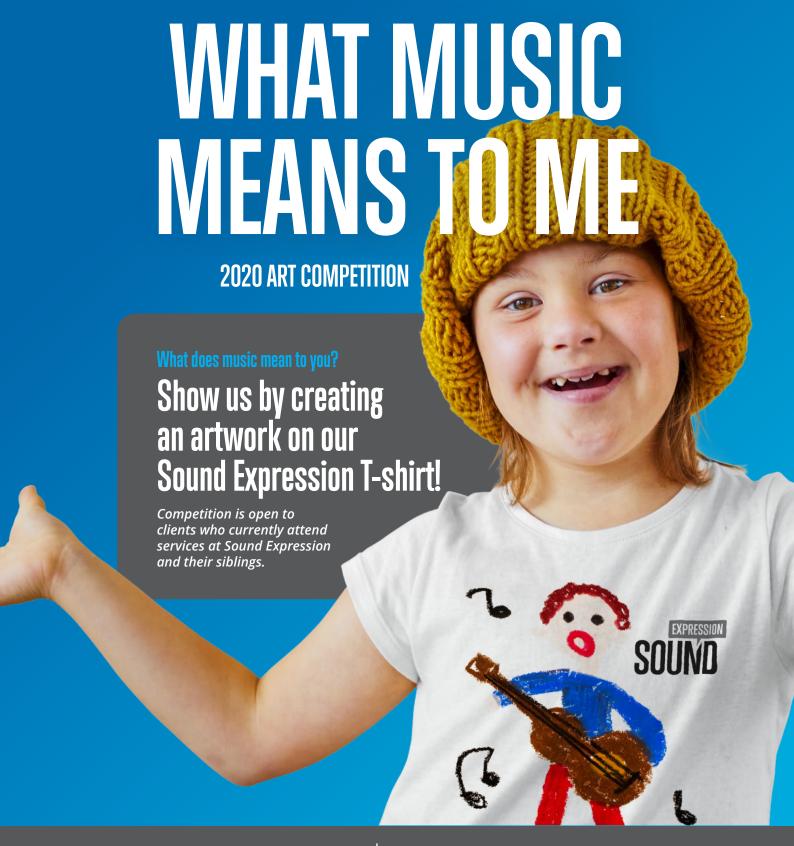

## **HOW TO ENTER**

- 1. Fill out an entry form from our clinic and pick up a free T-shirt.
- Have fun creating your artwork at home. Please ensure the artwork is on the front of the T-shirt. Don't forget to take some photos!
- 3. Iron-on our Sound Expression logo on the front of the T-shirt on the left hand side (see instructions)
- Drop off your amazing T-shirt to Sound Expression reception by 5pm Saturday 24th October 2020 – please clearly label with the name of the Entrant.
- 5. You must also submit your artwork photos to us to our website by scanning the QR Code supplied to you by 5pm Saturday 24th October 2020. You must submit: a. One photo of the Entrant creating their artwork